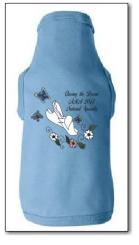

PC61 **Cotton T-shirt short Sleeve** Carolina Blue - \$18.00

A703 **Apron/Repels hair** Black - \$18.00

L17000 **Crew Sweatshirt** Carolina Blue - \$30.00

L500 Ladies Polo Light Blue - \$25.00

LSP Ladies Denim long sleeve shirt - \$38.00