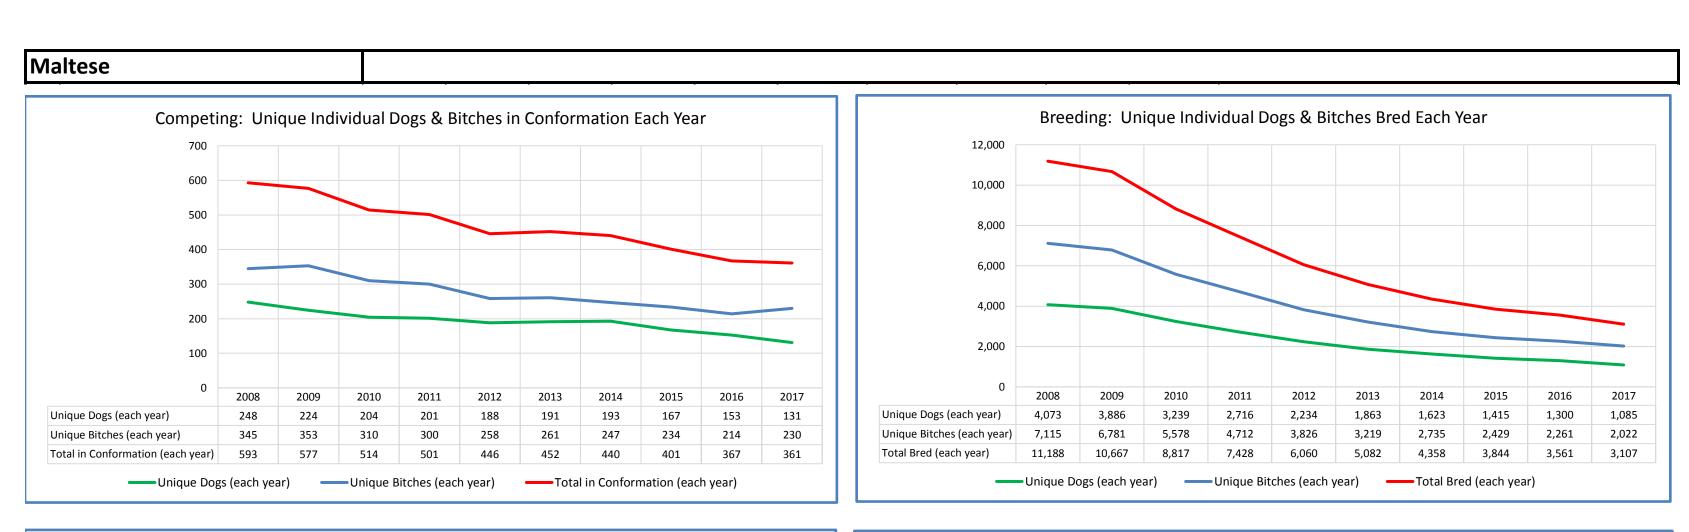

| Ma       | altese                                     |        |                  |                  |                  |                  |                  |                  |                                         |        |        |                                                                         |
|----------|--------------------------------------------|--------|------------------|------------------|------------------|------------------|------------------|------------------|-----------------------------------------|--------|--------|-------------------------------------------------------------------------|
|          | Metric                                     | 2008   | 2009             | 2010             | 2011             | 2012             | 2013             | 2014             | 2015                                    | 2016   | 2017   | Notes                                                                   |
|          | Registered Litters                         | 8,708  | 7,497            | 6,185            | 5,186            | 4,202            | 3,547            | 3,006            | 2,693                                   | 2,546  | 2,557  | # AKC litters registered each year                                      |
|          | Litter Complement                          | 25,374 | 21,515           | 17,812           | 14,824           | 12,013           | 10,085           | 8,420            | 7,647                                   | 7,185  | 7,302  | # Pups in each year's litters (known as the "Complement")               |
|          | Average Complement                         | 2.91   | 2.87             | 2.88             | 2.86             | 2.86             | 2.84             | 2.80             | 2.84                                    | 2.82   | 2.86   | Average # of pups per litter                                            |
| ats      | Individually Registered Pups (to date)     | 8,626  | 7,031            | 5,774            | 5,160            | 4,006            | 3,518            | 3,056            | 2,950                                   | 2,593  | 2,423  | # Pups from each year's litters individually registered (to date)       |
| Sta      | Actual Return Rate (to date)               | 34.0%  | 32.7%            | 32.4%            | 34.8%            | 33.3%            | 34.9%            | 36.3%            | 38.6%                                   | 36.1%  |        | % Pups from each year's litters individually registered (to date)       |
| ted      | Limited Registrations (to date)            | 914    | 824              | 690              | 661              | 562              | 498              | 457              | 548                                     | 491    | 525    | # Limited Registrations from each year's litters (to date)              |
| elat     | % Complement Registered Limited (to date)  | 3.6%   | 3.8%             | 3.9%             | 4.5%             | 4.7%             | 498              | 5.4%             | 7.2%                                    | 6.8%   |        | % Pups from each year's litters Registered as Limited (to date)         |
| Re       |                                            | 51070  |                  | 51576            |                  |                  | 11070            | 5.170            | ,,,,,,,,,,,,,,,,,,,,,,,,,,,,,,,,,,,,,,, | 0.070  |        |                                                                         |
| <u> </u> | Limited Revoked (to date)                  | 8      | 10               | 5                | 9                | 5                | 1                | 2                | 3                                       | -      | 1      | # Limited Revoked Dogs from each year's litters (to date)               |
|          | Litters from Revoked Limited (to date)     | 8      | 10               | 5                | 6                | 5                | 1                | 2                | 3                                       | -      | 1      | Litters involving each year's Revoked Limited (to date)                 |
|          | Complement Bitches in Conformation         | 210    | 181              | 179              | 136              | 142              | 140              | 129              | 114                                     | 119    |        | # Bitches from each year's litters in Conformation (to date)            |
| ð<br>s   | Complement Dogs in Conformation            | 122    | 112              | 127              | 100              | 107              | 104              | 84               | 87                                      | 65     | 49     | # Males from each year's litters in Conformation (to date)              |
| ŧ        | Total Complement in Conformation (to date) | 332    | 293              | 306              | 236              | 249              | 244              | 213              | 201                                     | 184    | 136    | Total from each year's litters in Conformation (to date)                |
| LITTE    | % Complement in Conformation (to date)     | 1.3%   | 1.4%             | 1.7%             | 1.6%             | 2.1%             | 2.4%             | 2.5%             | 2.6%                                    | 2.6%   | 1.9%   | % of each year's litters in Conformation (to date)                      |
|          | Complement Bitches Bred                    | 1,457  | 1,314            | 1,033            | 832              | 741              | 680              | 572              | 519                                     | 334    | 89     | Bitches from each year's litters that have been bred (to date)          |
|          | Complement Dogs Bred                       | 728    | 675              | 510              | 413              | 352              | 300              | 269              | 242                                     | 176    |        | Males from each year's litters that have been bred (to date)            |
|          | Total Complement Bred (to date)            | 2,185  | 1,989            | 1,543            | 1,245            | 1,093            | 980              | 841              | 761                                     | 510    | 129    | Total from each year's litters that have been bred (to date)            |
|          | % Complement Bred (to date)                | 8.6%   | 9.2%             | 8.7%             | 8.4%             | 9.1%             | 9.7%             | 10.0%            | 10.0%                                   | 7.1%   | 1.8%   | % of each year's litters that have been bred (to date)                  |
|          |                                            |        |                  |                  |                  |                  |                  |                  |                                         |        |        |                                                                         |
| S        | AKC Dog Registrations                      | 9,892  | 8,727            | 6,956            | 6,415            | 5,096            | 4,314            | 3,835            | 3,456                                   | 3,275  | 3,238  | # Registered from AKC Litters during each year                          |
| tats     | FSS Registrations                          | -      | -                | -                | 3                | -                | -                | 2                | -                                       | -      | -      | # of FSS Dog Registrations each year                                    |
| Λ        | Conditional Registrations                  | 118    | 77               | 103              | 46               | 26               | 37               | 26               | 17                                      | 31     | 21     | # of Conditional Registrations each year                                |
| ea       | Open Registrations                         | 7      | -                | -                | -                | -                | -                | -                | -                                       | -      | -      | # of Open Registrations each year                                       |
|          | Foreign Registrations                      | 28     | 56               | 32               | 25               | 42               | 44               | 51               | 72                                      | 96     |        | # of Foreign-born Registrations each year                               |
| A<br>D   | Total Dogs Registered                      | 10,045 | 8,860            | 7,091            | 6,489            | 5,164            | 4,395            | 3,914            | 3,545                                   | 3,402  | 3,348  | Total Dog Registrations each year                                       |
| 20<br>O  | Unique Bitches in Conformation (each year) | 345    | 353              | 310              | 300              | 258              | 261              | 247              | 234                                     | 214    | 230    | Unique # of bitches in Conformation each year                           |
| Ĕ        | Unique Dogs in Conformation (each year)    | 248    | 224              | 204              | 201              | 188              | 191              | 193              | 167                                     | 153    | 131    | Unique # of males in Conformation each year                             |
| X        | Total Unique in Conformation (each year)   | 593    | 577              | 514              | 501              | 446              | 452              | 440              | 401                                     | 367    | 361    | Unique # in Conformation each year                                      |
| S #      | Unique Bitches Bred (each year)            | 7,115  | 6,781            | 5,578            | 4,712            | 3,826            | 3,219            | 2,735            | 2,429                                   | 2,261  | 2,022  | Unique # bitches bred each year                                         |
| 60       | Unique Dogs Bred (each year)               | 4,073  | 3,886            | 3,239            | 2,716            | 2,234            | 1,863            | 1,623            | 1,415                                   | 1,300  |        | Unique # males bred each year                                           |
| Ď        | Total Bred (each year)                     | 11,188 | 10,667           | 8,817            | 7,428            | 6,060            | 5,082            | 4,358            | 3,844                                   | 3,561  | 3,107  | Unique # bred each year                                                 |
|          |                                            |        |                  |                  |                  |                  |                  |                  |                                         |        |        |                                                                         |
|          | % Change YOY                               | 2008   | 2009             | 2010             | 2011             | 2012             | 2013             | 2014             | 2015                                    | 2016   | 2017   |                                                                         |
|          | Litters                                    | N/A    | -13.9%           | -17.5%           | -16.2%           | -19.0%           | -15.6%           | -15.3%           | -10.4%                                  | -5.5%  | 0.4%   | These %'s are calculated to show the change                             |
|          | Litter Complement                          | N/A    | -15.2%           | -17.2%           | -16.8%           | -19.0%           | -16.0%           | -16.5%           | -9.2%                                   | -6.0%  | 1.6%   | each year from the previous year.                                       |
|          | Registered Pups                            | N/A    | -18.5%           | -17.9%           | -10.6%           | -22.4%           | -12.2%           | -13.1%           | -3.5%                                   | -12.1% | -6.6%  |                                                                         |
|          | % Change Relative 2008                     | 2009   | 2000             | 2010             | 2014             | 2012             | 2012             | 2014             | 2015                                    | 2010   | 2047   | 1                                                                       |
| _        | -                                          | 2008   | 2009             | 2010             | 2011             | 2012             | 2013             | 2014             | 2015                                    | 2016   | 2017   |                                                                         |
|          | Litters                                    | 0.0%   | -13.9%<br>-15.2% | -29.0%<br>-29.8% | -40.4%<br>-41.6% | -51.7%<br>-52.7% | -59.3%           | -65.5%           | -69.1%                                  | -70.8% | -70.6% | These %'s are calculated to show the change each year compared to 2008. |
|          | Litter Complement<br>Registered Pups       | 0.0%   | -15.2%<br>-18.5% | -29.8%<br>-33.1% | -41.6%<br>-40.2% | -52.7%<br>-53.6% | -60.3%<br>-59.2% | -66.8%<br>-64.6% | -69.9%<br>-65.8%                        | -71.7% | -71.2% |                                                                         |
|          | Registereu Pups                            | 0.0%   | -10.3%           | -33.1%           | -40.2%           | -33.0%           | -39.2%           | -04.0%           | -03.6%                                  | -69.9% | -71.9% |                                                                         |