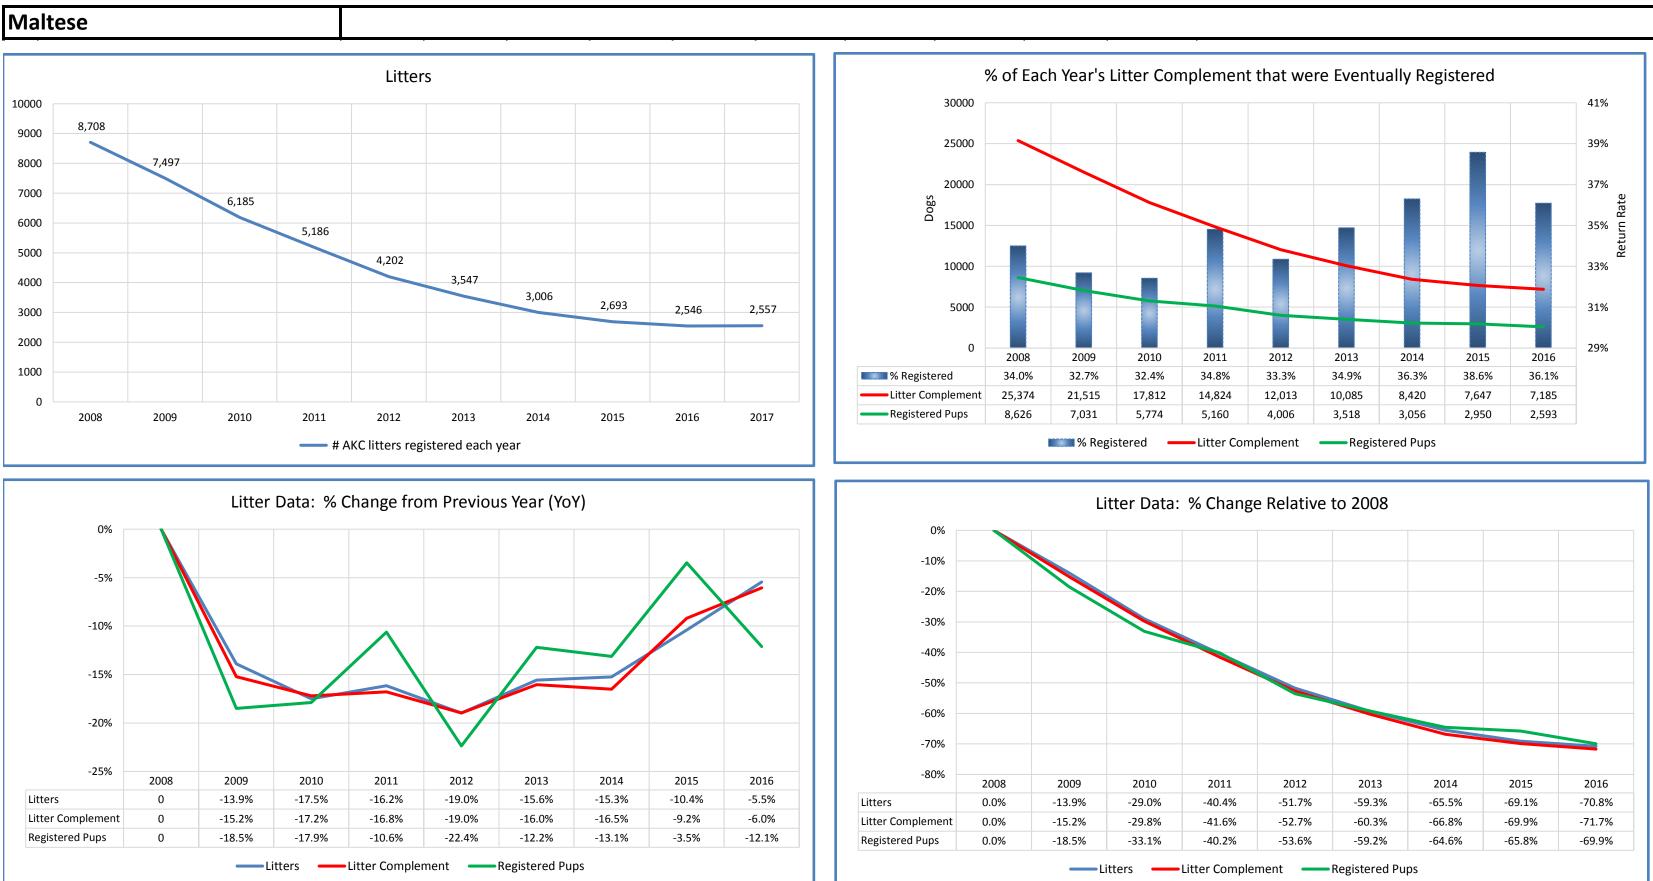

| Ma       | altese                                     |        |                  |                  |                  |                  |                  |                  |                                         |        |        |                                                                         |
|----------|--------------------------------------------|--------|------------------|------------------|------------------|------------------|------------------|------------------|-----------------------------------------|--------|--------|-------------------------------------------------------------------------|
|          | Metric                                     | 2008   | 2009             | 2010             | 2011             | 2012             | 2013             | 2014             | 2015                                    | 2016   | 2017   | Notes                                                                   |
|          | Registered Litters                         | 8,708  | 7,497            | 6,185            | 5,186            | 4,202            | 3,547            | 3,006            | 2,693                                   | 2,546  | 2,557  | # AKC litters registered each year                                      |
|          | Litter Complement                          | 25,374 | 21,515           | 17,812           | 14,824           | 12,013           | 10,085           | 8,420            | 7,647                                   | 7,185  | 7,302  | # Pups in each year's litters (known as the "Complement")               |
|          | Average Complement                         | 2.91   | 2.87             | 2.88             | 2.86             | 2.86             | 2.84             | 2.80             | 2.84                                    | 2.82   | 2.86   | Average # of pups per litter                                            |
| ats      | Individually Registered Pups (to date)     | 8,626  | 7,031            | 5,774            | 5,160            | 4,006            | 3,518            | 3,056            | 2,950                                   | 2,593  | 2,423  | # Pups from each year's litters individually registered (to date)       |
| Sta      | Actual Return Rate (to date)               | 34.0%  | 32.7%            | 32.4%            | 34.8%            | 33.3%            | 34.9%            | 36.3%            | 38.6%                                   | 36.1%  |        | % Pups from each year's litters individually registered (to date)       |
| ted      | Limited Registrations (to date)            | 914    | 824              | 690              | 661              | 562              | 498              | 457              | 548                                     | 491    | 525    | # Limited Registrations from each year's litters (to date)              |
| elat     | % Complement Registered Limited (to date)  | 3.6%   | 3.8%             | 3.9%             | 4.5%             | 4.7%             | 498              | 5.4%             | 7.2%                                    | 6.8%   |        | % Pups from each year's litters Registered as Limited (to date)         |
| Re       |                                            | 51070  |                  | 51576            |                  |                  | 11070            | 5.170            | ,,,,,,,,,,,,,,,,,,,,,,,,,,,,,,,,,,,,,,, | 0.070  |        |                                                                         |
| <u> </u> | Limited Revoked (to date)                  | 8      | 10               | 5                | 9                | 5                | 1                | 2                | 3                                       | -      | 1      | # Limited Revoked Dogs from each year's litters (to date)               |
|          | Litters from Revoked Limited (to date)     | 8      | 10               | 5                | 6                | 5                | 1                | 2                | 3                                       | -      | 1      | Litters involving each year's Revoked Limited (to date)                 |
|          | Complement Bitches in Conformation         | 210    | 181              | 179              | 136              | 142              | 140              | 129              | 114                                     | 119    |        | # Bitches from each year's litters in Conformation (to date)            |
| ð<br>s   | Complement Dogs in Conformation            | 122    | 112              | 127              | 100              | 107              | 104              | 84               | 87                                      | 65     | 49     | # Males from each year's litters in Conformation (to date)              |
| ŧ        | Total Complement in Conformation (to date) | 332    | 293              | 306              | 236              | 249              | 244              | 213              | 201                                     | 184    | 136    | Total from each year's litters in Conformation (to date)                |
| LITTE    | % Complement in Conformation (to date)     | 1.3%   | 1.4%             | 1.7%             | 1.6%             | 2.1%             | 2.4%             | 2.5%             | 2.6%                                    | 2.6%   | 1.9%   | % of each year's litters in Conformation (to date)                      |
|          | Complement Bitches Bred                    | 1,457  | 1,314            | 1,033            | 832              | 741              | 680              | 572              | 519                                     | 334    | 89     | Bitches from each year's litters that have been bred (to date)          |
|          | Complement Dogs Bred                       | 728    | 675              | 510              | 413              | 352              | 300              | 269              | 242                                     | 176    |        | Males from each year's litters that have been bred (to date)            |
|          | Total Complement Bred (to date)            | 2,185  | 1,989            | 1,543            | 1,245            | 1,093            | 980              | 841              | 761                                     | 510    | 129    | Total from each year's litters that have been bred (to date)            |
|          | % Complement Bred (to date)                | 8.6%   | 9.2%             | 8.7%             | 8.4%             | 9.1%             | 9.7%             | 10.0%            | 10.0%                                   | 7.1%   | 1.8%   | % of each year's litters that have been bred (to date)                  |
|          |                                            |        |                  |                  |                  |                  |                  |                  |                                         |        |        |                                                                         |
| S        | AKC Dog Registrations                      | 9,892  | 8,727            | 6,956            | 6,415            | 5,096            | 4,314            | 3,835            | 3,456                                   | 3,275  | 3,238  | # Registered from AKC Litters during each year                          |
| tats     | FSS Registrations                          | -      | -                | -                | 3                | -                | -                | 2                | -                                       | -      | -      | # of FSS Dog Registrations each year                                    |
| Λ        | Conditional Registrations                  | 118    | 77               | 103              | 46               | 26               | 37               | 26               | 17                                      | 31     | 21     | # of Conditional Registrations each year                                |
| ea       | Open Registrations                         | 7      | -                | -                | -                | -                | -                | -                | -                                       | -      | -      | # of Open Registrations each year                                       |
|          | Foreign Registrations                      | 28     | 56               | 32               | 25               | 42               | 44               | 51               | 72                                      | 96     |        | # of Foreign-born Registrations each year                               |
| A<br>D   | Total Dogs Registered                      | 10,045 | 8,860            | 7,091            | 6,489            | 5,164            | 4,395            | 3,914            | 3,545                                   | 3,402  | 3,348  | Total Dog Registrations each year                                       |
| 20<br>O  | Unique Bitches in Conformation (each year) | 345    | 353              | 310              | 300              | 258              | 261              | 247              | 234                                     | 214    | 230    | Unique # of bitches in Conformation each year                           |
| Ĕ        | Unique Dogs in Conformation (each year)    | 248    | 224              | 204              | 201              | 188              | 191              | 193              | 167                                     | 153    | 131    | Unique # of males in Conformation each year                             |
| X        | Total Unique in Conformation (each year)   | 593    | 577              | 514              | 501              | 446              | 452              | 440              | 401                                     | 367    | 361    | Unique # in Conformation each year                                      |
| S #      | Unique Bitches Bred (each year)            | 7,115  | 6,781            | 5,578            | 4,712            | 3,826            | 3,219            | 2,735            | 2,429                                   | 2,261  | 2,022  | Unique # bitches bred each year                                         |
| 60       | Unique Dogs Bred (each year)               | 4,073  | 3,886            | 3,239            | 2,716            | 2,234            | 1,863            | 1,623            | 1,415                                   | 1,300  |        | Unique # males bred each year                                           |
| Ď        | Total Bred (each year)                     | 11,188 | 10,667           | 8,817            | 7,428            | 6,060            | 5,082            | 4,358            | 3,844                                   | 3,561  | 3,107  | Unique # bred each year                                                 |
|          |                                            |        |                  |                  |                  |                  |                  |                  |                                         |        |        |                                                                         |
|          | % Change YOY                               | 2008   | 2009             | 2010             | 2011             | 2012             | 2013             | 2014             | 2015                                    | 2016   | 2017   |                                                                         |
|          | Litters                                    | N/A    | -13.9%           | -17.5%           | -16.2%           | -19.0%           | -15.6%           | -15.3%           | -10.4%                                  | -5.5%  | 0.4%   | These %'s are calculated to show the change                             |
|          | Litter Complement                          | N/A    | -15.2%           | -17.2%           | -16.8%           | -19.0%           | -16.0%           | -16.5%           | -9.2%                                   | -6.0%  | 1.6%   | each year from the previous year.                                       |
|          | Registered Pups                            | N/A    | -18.5%           | -17.9%           | -10.6%           | -22.4%           | -12.2%           | -13.1%           | -3.5%                                   | -12.1% | -6.6%  |                                                                         |
|          | % Change Relative 2008                     | 2009   | 2000             | 2010             | 2014             | 2012             | 2012             | 2014             | 2015                                    | 2010   | 2047   | 1                                                                       |
| _        | -                                          | 2008   | 2009             | 2010             | 2011             | 2012             | 2013             | 2014             | 2015                                    | 2016   | 2017   |                                                                         |
|          | Litters                                    | 0.0%   | -13.9%<br>-15.2% | -29.0%<br>-29.8% | -40.4%<br>-41.6% | -51.7%<br>-52.7% | -59.3%           | -65.5%           | -69.1%                                  | -70.8% | -70.6% | These %'s are calculated to show the change each year compared to 2008. |
|          | Litter Complement<br>Registered Pups       | 0.0%   | -15.2%<br>-18.5% | -29.8%<br>-33.1% | -41.6%<br>-40.2% | -52.7%<br>-53.6% | -60.3%<br>-59.2% | -66.8%<br>-64.6% | -69.9%<br>-65.8%                        | -71.7% | -71.2% |                                                                         |
|          | Registereu Pups                            | 0.0%   | -10.3%           | -33.1%           | -40.2%           | -33.0%           | -39.2%           | -04.0%           | -03.6%                                  | -69.9% | -71.9% |                                                                         |