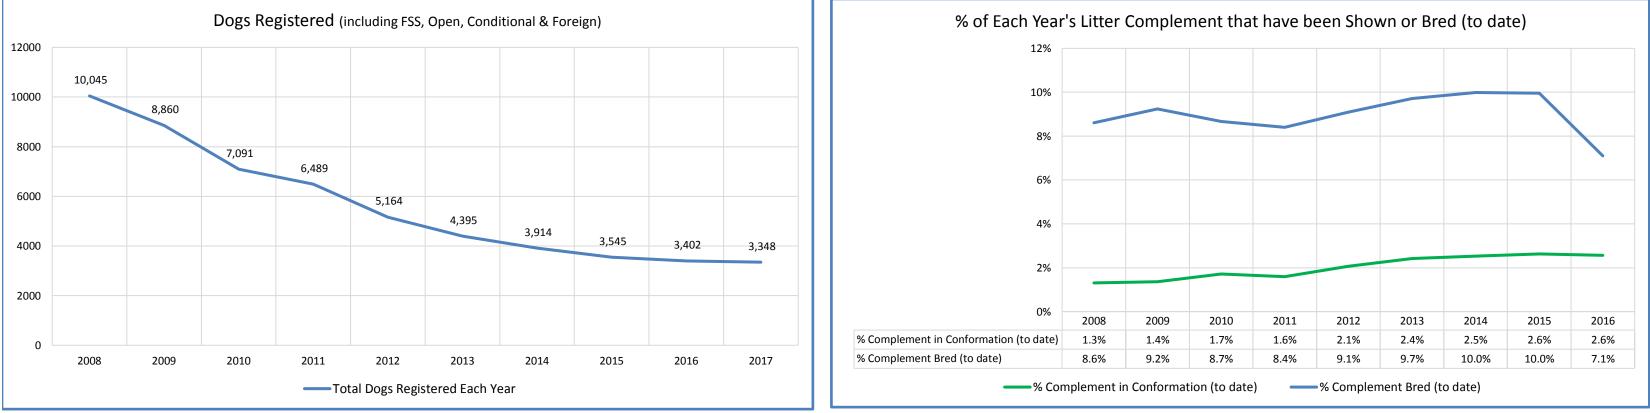

| Ma       | altese                                     |        |                  |                  |                  |                  |                  |                  |                                         |        |        |                                                                         |
|----------|--------------------------------------------|--------|------------------|------------------|------------------|------------------|------------------|------------------|-----------------------------------------|--------|--------|-------------------------------------------------------------------------|
|          | Metric                                     | 2008   | 2009             | 2010             | 2011             | 2012             | 2013             | 2014             | 2015                                    | 2016   | 2017   | Notes                                                                   |
|          | Registered Litters                         | 8,708  | 7,497            | 6,185            | 5,186            | 4,202            | 3,547            | 3,006            | 2,693                                   | 2,546  | 2,557  | # AKC litters registered each year                                      |
|          | Litter Complement                          | 25,374 | 21,515           | 17,812           | 14,824           | 12,013           | 10,085           | 8,420            | 7,647                                   | 7,185  | 7,302  | # Pups in each year's litters (known as the "Complement")               |
|          | Average Complement                         | 2.91   | 2.87             | 2.88             | 2.86             | 2.86             | 2.84             | 2.80             | 2.84                                    | 2.82   | 2.86   | Average # of pups per litter                                            |
| ats      | Individually Registered Pups (to date)     | 8,626  | 7,031            | 5,774            | 5,160            | 4,006            | 3,518            | 3,056            | 2,950                                   | 2,593  | 2,423  | # Pups from each year's litters individually registered (to date)       |
| Sta      | Actual Return Rate (to date)               | 34.0%  | 32.7%            | 32.4%            | 34.8%            | 33.3%            | 34.9%            | 36.3%            | 38.6%                                   | 36.1%  |        | % Pups from each year's litters individually registered (to date)       |
| ted      | Limited Registrations (to date)            | 914    | 824              | 690              | 661              | 562              | 498              | 457              | 548                                     | 491    | 525    | # Limited Registrations from each year's litters (to date)              |
| elat     | % Complement Registered Limited (to date)  | 3.6%   | 3.8%             | 3.9%             | 4.5%             | 4.7%             | 498              | 5.4%             | 7.2%                                    | 6.8%   |        | % Pups from each year's litters Registered as Limited (to date)         |
| Re       |                                            | 51070  |                  | 51576            |                  |                  | 11070            | 5.170            | ,,,,,,,,,,,,,,,,,,,,,,,,,,,,,,,,,,,,,,, | 0.070  |        |                                                                         |
| <u> </u> | Limited Revoked (to date)                  | 8      | 10               | 5                | 9                | 5                | 1                | 2                | 3                                       | -      | 1      | # Limited Revoked Dogs from each year's litters (to date)               |
|          | Litters from Revoked Limited (to date)     | 8      | 10               | 5                | 6                | 5                | 1                | 2                | 3                                       | -      | 1      | Litters involving each year's Revoked Limited (to date)                 |
|          | Complement Bitches in Conformation         | 210    | 181              | 179              | 136              | 142              | 140              | 129              | 114                                     | 119    |        | # Bitches from each year's litters in Conformation (to date)            |
| ð<br>s   | Complement Dogs in Conformation            | 122    | 112              | 127              | 100              | 107              | 104              | 84               | 87                                      | 65     | 49     | # Males from each year's litters in Conformation (to date)              |
| ŧ        | Total Complement in Conformation (to date) | 332    | 293              | 306              | 236              | 249              | 244              | 213              | 201                                     | 184    | 136    | Total from each year's litters in Conformation (to date)                |
| LITTE    | % Complement in Conformation (to date)     | 1.3%   | 1.4%             | 1.7%             | 1.6%             | 2.1%             | 2.4%             | 2.5%             | 2.6%                                    | 2.6%   | 1.9%   | % of each year's litters in Conformation (to date)                      |
|          | Complement Bitches Bred                    | 1,457  | 1,314            | 1,033            | 832              | 741              | 680              | 572              | 519                                     | 334    | 89     | Bitches from each year's litters that have been bred (to date)          |
|          | Complement Dogs Bred                       | 728    | 675              | 510              | 413              | 352              | 300              | 269              | 242                                     | 176    |        | Males from each year's litters that have been bred (to date)            |
|          | Total Complement Bred (to date)            | 2,185  | 1,989            | 1,543            | 1,245            | 1,093            | 980              | 841              | 761                                     | 510    | 129    | Total from each year's litters that have been bred (to date)            |
|          | % Complement Bred (to date)                | 8.6%   | 9.2%             | 8.7%             | 8.4%             | 9.1%             | 9.7%             | 10.0%            | 10.0%                                   | 7.1%   | 1.8%   | % of each year's litters that have been bred (to date)                  |
|          |                                            |        |                  |                  |                  |                  |                  |                  |                                         |        |        |                                                                         |
| S        | AKC Dog Registrations                      | 9,892  | 8,727            | 6,956            | 6,415            | 5,096            | 4,314            | 3,835            | 3,456                                   | 3,275  | 3,238  | # Registered from AKC Litters during each year                          |
| tats     | FSS Registrations                          | -      | -                | -                | 3                | -                | -                | 2                | -                                       | -      | -      | # of FSS Dog Registrations each year                                    |
| Λ        | Conditional Registrations                  | 118    | 77               | 103              | 46               | 26               | 37               | 26               | 17                                      | 31     | 21     | # of Conditional Registrations each year                                |
| ea       | Open Registrations                         | 7      | -                | -                | -                | -                | -                | -                | -                                       | -      | -      | # of Open Registrations each year                                       |
|          | Foreign Registrations                      | 28     | 56               | 32               | 25               | 42               | 44               | 51               | 72                                      | 96     |        | # of Foreign-born Registrations each year                               |
| A<br>D   | Total Dogs Registered                      | 10,045 | 8,860            | 7,091            | 6,489            | 5,164            | 4,395            | 3,914            | 3,545                                   | 3,402  | 3,348  | Total Dog Registrations each year                                       |
| 20<br>O  | Unique Bitches in Conformation (each year) | 345    | 353              | 310              | 300              | 258              | 261              | 247              | 234                                     | 214    | 230    | Unique # of bitches in Conformation each year                           |
| Ĕ        | Unique Dogs in Conformation (each year)    | 248    | 224              | 204              | 201              | 188              | 191              | 193              | 167                                     | 153    | 131    | Unique # of males in Conformation each year                             |
| X        | Total Unique in Conformation (each year)   | 593    | 577              | 514              | 501              | 446              | 452              | 440              | 401                                     | 367    | 361    | Unique # in Conformation each year                                      |
| S #      | Unique Bitches Bred (each year)            | 7,115  | 6,781            | 5,578            | 4,712            | 3,826            | 3,219            | 2,735            | 2,429                                   | 2,261  | 2,022  | Unique # bitches bred each year                                         |
| 60       | Unique Dogs Bred (each year)               | 4,073  | 3,886            | 3,239            | 2,716            | 2,234            | 1,863            | 1,623            | 1,415                                   | 1,300  |        | Unique # males bred each year                                           |
| Ď        | Total Bred (each year)                     | 11,188 | 10,667           | 8,817            | 7,428            | 6,060            | 5,082            | 4,358            | 3,844                                   | 3,561  | 3,107  | Unique # bred each year                                                 |
|          |                                            |        |                  |                  |                  |                  |                  |                  |                                         |        |        |                                                                         |
|          | % Change YOY                               | 2008   | 2009             | 2010             | 2011             | 2012             | 2013             | 2014             | 2015                                    | 2016   | 2017   |                                                                         |
|          | Litters                                    | N/A    | -13.9%           | -17.5%           | -16.2%           | -19.0%           | -15.6%           | -15.3%           | -10.4%                                  | -5.5%  | 0.4%   | These %'s are calculated to show the change                             |
|          | Litter Complement                          | N/A    | -15.2%           | -17.2%           | -16.8%           | -19.0%           | -16.0%           | -16.5%           | -9.2%                                   | -6.0%  | 1.6%   | each year from the previous year.                                       |
|          | Registered Pups                            | N/A    | -18.5%           | -17.9%           | -10.6%           | -22.4%           | -12.2%           | -13.1%           | -3.5%                                   | -12.1% | -6.6%  |                                                                         |
|          | % Change Relative 2008                     | 2009   | 2000             | 2010             | 2014             | 2012             | 2012             | 2014             | 2015                                    | 2010   | 2047   | 1                                                                       |
| _        | -                                          | 2008   | 2009             | 2010             | 2011             | 2012             | 2013             | 2014             | 2015                                    | 2016   | 2017   |                                                                         |
|          | Litters                                    | 0.0%   | -13.9%<br>-15.2% | -29.0%<br>-29.8% | -40.4%<br>-41.6% | -51.7%<br>-52.7% | -59.3%           | -65.5%           | -69.1%                                  | -70.8% | -70.6% | These %'s are calculated to show the change each year compared to 2008. |
|          | Litter Complement<br>Registered Pups       | 0.0%   | -15.2%<br>-18.5% | -29.8%<br>-33.1% | -41.6%<br>-40.2% | -52.7%<br>-53.6% | -60.3%<br>-59.2% | -66.8%<br>-64.6% | -69.9%<br>-65.8%                        | -71.7% | -71.2% |                                                                         |
|          | Registereu Pups                            | 0.0%   | -10.3%           | -33.1%           | -40.2%           | -33.0%           | -39.2%           | -04.0%           | -03.6%                                  | -69.9% | -71.9% |                                                                         |