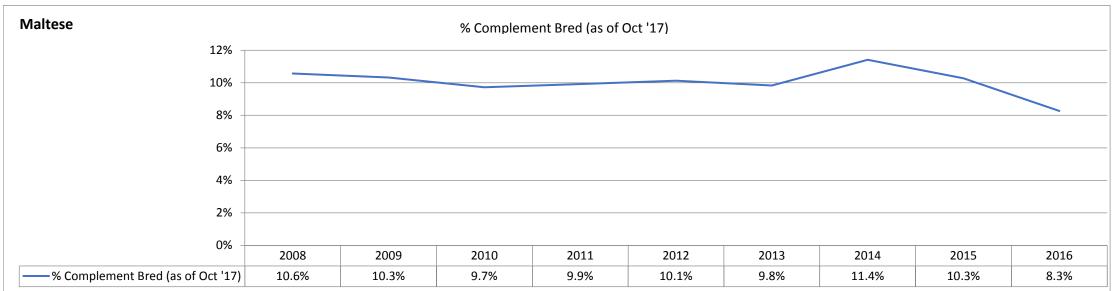

| Maltese                                      | 2008   | 2009   | 2010   | 2011   | 2012   | 2013   | 2014  | 2015  | 2016  |
|----------------------------------------------|--------|--------|--------|--------|--------|--------|-------|-------|-------|
| Litters                                      | 8,710  | 7,496  | 6,180  | 5,186  | 4,201  | 3,545  | 3,006 | 2,692 | 2,546 |
| Complement (# Pups in Litters)               | 25,370 | 21,510 | 17,805 | 14,820 | 12,013 | 10,085 | 8,419 | 7,647 | 7,184 |
| Dogs Registered by Year                      | 10,056 | 8,866  | 7,100  | 6,491  | 5,173  | 4,400  | 3,916 | 3,553 | 3,411 |
| % Complement Registered                      | 39.6%  | 41.2%  | 39.9%  | 43.8%  | 43.1%  | 43.6%  | 46.5% | 46.5% | 47.5% |
| Limited Revoked Dogs                         | 7      | 14     | 4      | 8      | 6      | 1      | 1     | 5     | 1     |
| Limited Dogs                                 | 948    | 864    | 758    | 704    | 567    | 524    | 507   | 469   | 569   |
| % Limited Dogs                               | 9.4%   | 9.7%   | 10.7%  | 10.8%  | 11.0%  | 11.9%  | 12.9% | 13.2% | 16.7% |
| Dogs in Conformation (as of Oct '17)         | 358    | 299    | 277    | 286    | 239    | 258    | 224   | 199   | 178   |
| % Complement in Conformation (as of Oct '17) | 1.4%   | 1.4%   | 1.6%   | 1.9%   | 2.0%   | 2.6%   | 2.7%  | 2.6%  | 2.5%  |
| Breeding Dogs (as of Oct '17)                | 2,683  | 2,221  | 1,731  | 1,471  | 1,217  | 992    | 961   | 786   | 594   |
| % Complement Bred (as of Oct '17)            | 10.6%  | 10.3%  | 9.7%   | 9.9%   | 10.1%  | 9.8%   | 11.4% | 10.3% | 8.3%  |