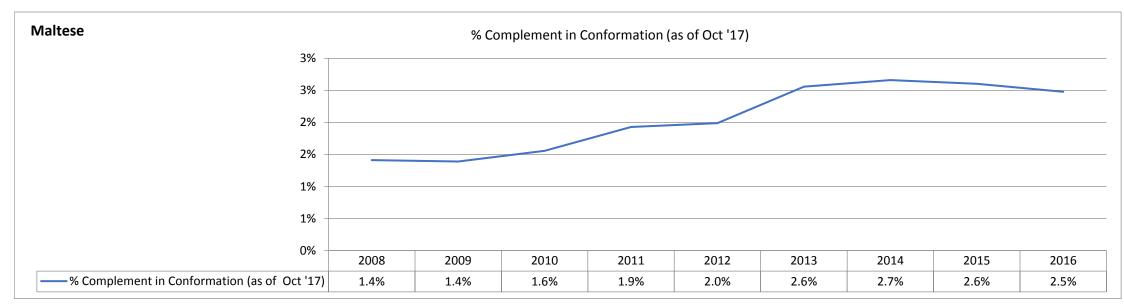

| Maltese                                      | 2008   | 2009   | 2010   | 2011   | 2012   | 2013   | 2014  | 2015  | 2016  |
|----------------------------------------------|--------|--------|--------|--------|--------|--------|-------|-------|-------|
| Litters                                      | 8,710  | 7,496  | 6,180  | 5,186  | 4,201  | 3,545  | 3,006 | 2,692 | 2,546 |
| Complement (# Pups in Litters)               | 25,370 | 21,510 | 17,805 | 14,820 | 12,013 | 10,085 | 8,419 | 7,647 | 7,184 |
| Dogs Registered by Year                      | 10,056 | 8,866  | 7,100  | 6,491  | 5,173  | 4,400  | 3,916 | 3,553 | 3,411 |
| % Complement Registered                      | 39.6%  | 41.2%  | 39.9%  | 43.8%  | 43.1%  | 43.6%  | 46.5% | 46.5% | 47.5% |
| Limited Revoked Dogs                         | 7      | 14     | 4      | 8      | 6      | 1      | 1     | 5     | 1     |
| Limited Dogs                                 | 948    | 864    | 758    | 704    | 567    | 524    | 507   | 469   | 569   |
| % Limited Dogs                               | 9.4%   | 9.7%   | 10.7%  | 10.8%  | 11.0%  | 11.9%  | 12.9% | 13.2% | 16.7% |
| Dogs in Conformation (as of Oct '17)         | 358    | 299    | 277    | 286    | 239    | 258    | 224   | 199   | 178   |
| % Complement in Conformation (as of Oct '17) | 1.4%   | 1.4%   | 1.6%   | 1.9%   | 2.0%   | 2.6%   | 2.7%  | 2.6%  | 2.5%  |
| Breeding Dogs (as of Oct '17)                | 2,683  | 2,221  | 1,731  | 1,471  | 1,217  | 992    | 961   | 786   | 594   |
| % Complement Bred (as of Oct '17)            | 10.6%  | 10.3%  | 9.7%   | 9.9%   | 10.1%  | 9.8%   | 11.4% | 10.3% | 8.3%  |