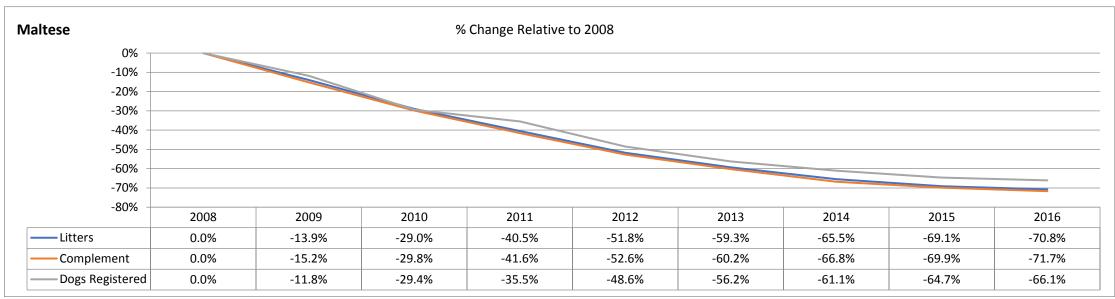

| % Change Relative 2008 | 2008 | 2009   | 2010   | 2011   | 2012   | 2013   | 2014   | 2015   | 2016   |
|------------------------|------|--------|--------|--------|--------|--------|--------|--------|--------|
| Litters                | 0.0% | -13.9% | -29.0% | -40.5% | -51.8% | -59.3% | -65.5% | -69.1% | -70.8% |
| Complement             | 0.0% | -15.2% | -29.8% | -41.6% | -52.6% | -60.2% | -66.8% | -69.9% | -71.7% |
| Dogs Registered        | 0.0% | -11.8% | -29.4% | -35.5% | -48.6% | -56.2% | -61.1% | -64.7% | -66.1% |