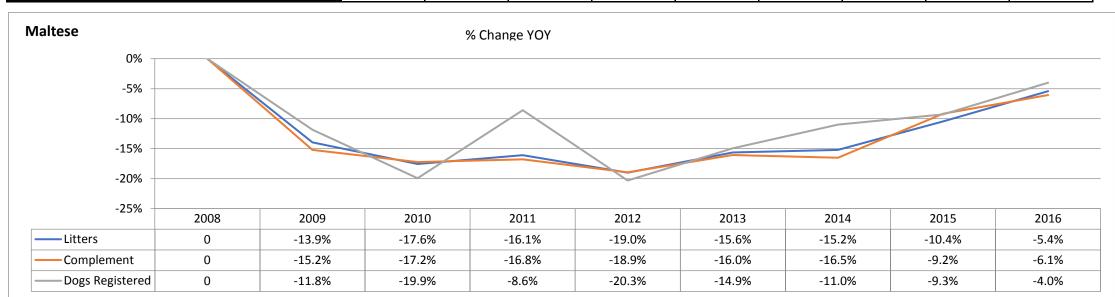

| % Change YOY    | 2008 | 2009   | 2010   | 2011   | 2012   | 2013   | 2014   | 2015   | 2016  |
|-----------------|------|--------|--------|--------|--------|--------|--------|--------|-------|
| Litters         | N/A  | -13.9% | -17.6% | -16.1% | -19.0% | -15.6% | -15.2% | -10.4% | -5.4% |
| Complement      | N/A  | -15.2% | -17.2% | -16.8% | -18.9% | -16.0% | -16.5% | -9.2%  | -6.1% |
| Dogs Registered | N/A  | -11.8% | -19.9% | -8.6%  | -20.3% | -14.9% | -11.0% | -9.3%  | -4.0% |