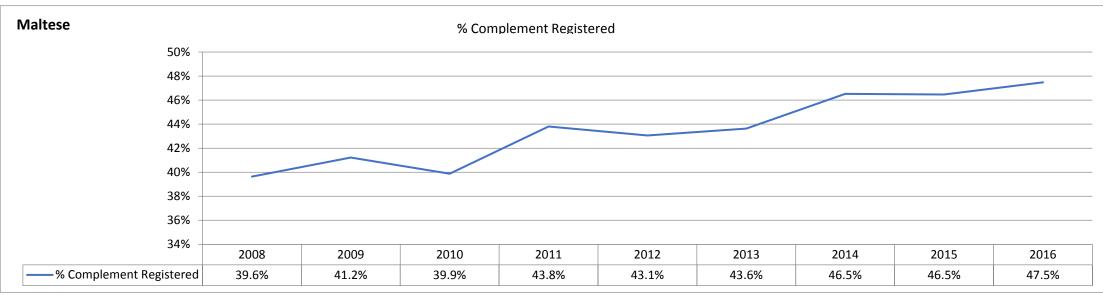

| Maltese                                      | 2008   | 2009   | 2010   | 2011   | 2012   | 2013   | 2014  | 2015  | 2016  |
|----------------------------------------------|--------|--------|--------|--------|--------|--------|-------|-------|-------|
| Litters                                      | 8,710  | 7,496  | 6,180  | 5,186  | 4,201  | 3,545  | 3,006 | 2,692 | 2,546 |
| Complement (# Pups in Litters)               | 25,370 | 21,510 | 17,805 | 14,820 | 12,013 | 10,085 | 8,419 | 7,647 | 7,184 |
| Dogs Registered by Year                      | 10,056 | 8,866  | 7,100  | 6,491  | 5,173  | 4,400  | 3,916 | 3,553 | 3,411 |
| % Complement Registered                      | 39.6%  | 41.2%  | 39.9%  | 43.8%  | 43.1%  | 43.6%  | 46.5% | 46.5% | 47.5% |
| Limited Revoked Dogs                         | 7      | 14     | 4      | 8      | 6      | 1      | 1     | 5     | 1     |
| Limited Dogs                                 | 948    | 864    | 758    | 704    | 567    | 524    | 507   | 469   | 569   |
| % Limited Dogs                               | 9.4%   | 9.7%   | 10.7%  | 10.8%  | 11.0%  | 11.9%  | 12.9% | 13.2% | 16.7% |
| Dogs in Conformation (as of Oct '17)         | 358    | 299    | 277    | 286    | 239    | 258    | 224   | 199   | 178   |
| % Complement in Conformation (as of Oct '17) | 1.4%   | 1.4%   | 1.6%   | 1.9%   | 2.0%   | 2.6%   | 2.7%  | 2.6%  | 2.5%  |
| Breeding Dogs (as of Oct '17)                | 2,683  | 2,221  | 1,731  | 1,471  | 1,217  | 992    | 961   | 786   | 594   |
| % Complement Bred (as of Oct '17)            | 10.6%  | 10.3%  | 9.7%   | 9.9%   | 10.1%  | 9.8%   | 11.4% | 10.3% | 8.3%  |