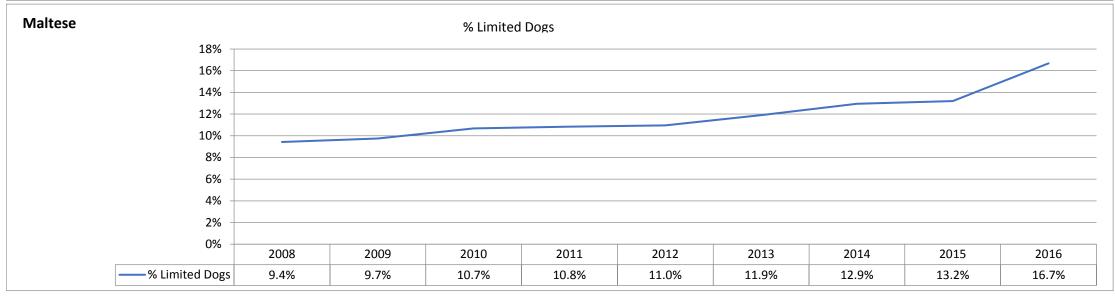

| Maltese                                      | 2008   | 2009   | 2010   | 2011   | 2012   | 2013   | 2014  | 2015  | 2016  |
|----------------------------------------------|--------|--------|--------|--------|--------|--------|-------|-------|-------|
| Litters                                      | 8,710  | 7,496  | 6,180  | 5,186  | 4,201  | 3,545  | 3,006 | 2,692 | 2,546 |
| Complement (# Pups in Litters)               | 25,370 | 21,510 | 17,805 | 14,820 | 12,013 | 10,085 | 8,419 | 7,647 | 7,184 |
| Dogs Registered by Year                      | 10,056 | 8,866  | 7,100  | 6,491  | 5,173  | 4,400  | 3,916 | 3,553 | 3,411 |
| % Complement Registered                      | 39.6%  | 41.2%  | 39.9%  | 43.8%  | 43.1%  | 43.6%  | 46.5% | 46.5% | 47.5% |
| Limited Revoked Dogs                         | 7      | 14     | 4      | 8      | 6      | 1      | 1     | 5     | 1     |
| Limited Dogs                                 | 948    | 864    | 758    | 704    | 567    | 524    | 507   | 469   | 569   |
| % Limited Dogs                               | 9.4%   | 9.7%   | 10.7%  | 10.8%  | 11.0%  | 11.9%  | 12.9% | 13.2% | 16.7% |
| Dogs in Conformation (as of Oct '17)         | 358    | 299    | 277    | 286    | 239    | 258    | 224   | 199   | 178   |
| % Complement in Conformation (as of Oct '17) | 1.4%   | 1.4%   | 1.6%   | 1.9%   | 2.0%   | 2.6%   | 2.7%  | 2.6%  | 2.5%  |
| Breeding Dogs (as of Oct '17)                | 2,683  | 2,221  | 1,731  | 1,471  | 1,217  | 992    | 961   | 786   | 594   |
| % Complement Bred (as of Oct '17)            | 10.6%  | 10.3%  | 9.7%   | 9.9%   | 10.1%  | 9.8%   | 11.4% | 10.3% | 8.3%  |